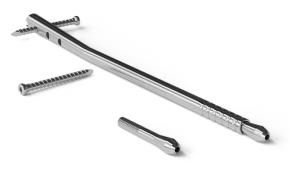

## THE CHARACTERISTICS OF THE LAMELLAR HUMERUS INTRAMEDULLARY NAIL

The distal end of the cannulated nail can be fixed with a three-way opening lamellars in the bone cavity.

The locked condition can be secured with a long screwdriver introduced in the proximal end with a left-directioned lockable mushroom.

# BHL LAMELLAR HUMERUS INTRAMEDULLARY NAIL

### SIZES AVAILABLE OF THE LAMELLAR HUMERUS INTRAMEDULLARY NAIL

| Salgo Humerus<br>intramedullary nail | D 7x180                                                                                                                                                                                                                                                                                                                                                                                                                                                                                                                                                                                                                                                                                                                                                                                                                                                                                                                                 |
|--------------------------------------|-----------------------------------------------------------------------------------------------------------------------------------------------------------------------------------------------------------------------------------------------------------------------------------------------------------------------------------------------------------------------------------------------------------------------------------------------------------------------------------------------------------------------------------------------------------------------------------------------------------------------------------------------------------------------------------------------------------------------------------------------------------------------------------------------------------------------------------------------------------------------------------------------------------------------------------------|
| Salgo Humerus intramedullary nail    | D 7x200                                                                                                                                                                                                                                                                                                                                                                                                                                                                                                                                                                                                                                                                                                                                                                                                                                                                                                                                 |
| Salgo Humerus<br>intramedullary nail | D 7x220                                                                                                                                                                                                                                                                                                                                                                                                                                                                                                                                                                                                                                                                                                                                                                                                                                                                                                                                 |
| Salgo Humerus intramedullary nail    | D 7x240                                                                                                                                                                                                                                                                                                                                                                                                                                                                                                                                                                                                                                                                                                                                                                                                                                                                                                                                 |
| Salgo Humerus<br>intramedullary nail | D 7x260                                                                                                                                                                                                                                                                                                                                                                                                                                                                                                                                                                                                                                                                                                                                                                                                                                                                                                                                 |
| Salgo Humerus<br>intramedullary nail | D 7x280                                                                                                                                                                                                                                                                                                                                                                                                                                                                                                                                                                                                                                                                                                                                                                                                                                                                                                                                 |
| Salgo Humerus<br>intramedullary nail | D 8x140                                                                                                                                                                                                                                                                                                                                                                                                                                                                                                                                                                                                                                                                                                                                                                                                                                                                                                                                 |
| Salgo Humerus<br>intramedullary nail | D 8x160                                                                                                                                                                                                                                                                                                                                                                                                                                                                                                                                                                                                                                                                                                                                                                                                                                                                                                                                 |
| Salgo Humerus<br>intramedullary nail | D 8x180                                                                                                                                                                                                                                                                                                                                                                                                                                                                                                                                                                                                                                                                                                                                                                                                                                                                                                                                 |
| Salgo Humerus<br>intramedullary nail | D 8x200                                                                                                                                                                                                                                                                                                                                                                                                                                                                                                                                                                                                                                                                                                                                                                                                                                                                                                                                 |
| Salgo Humerus<br>intramedullary nail | D 8x220                                                                                                                                                                                                                                                                                                                                                                                                                                                                                                                                                                                                                                                                                                                                                                                                                                                                                                                                 |
| Salgo Humerus intramedullary nail    | D 8x240                                                                                                                                                                                                                                                                                                                                                                                                                                                                                                                                                                                                                                                                                                                                                                                                                                                                                                                                 |
| Salgo Humerus intramedullary nail    | D 8x260                                                                                                                                                                                                                                                                                                                                                                                                                                                                                                                                                                                                                                                                                                                                                                                                                                                                                                                                 |
| Salgo Humerus intramedullary nail    | D 8x280                                                                                                                                                                                                                                                                                                                                                                                                                                                                                                                                                                                                                                                                                                                                                                                                                                                                                                                                 |
| Salgo Humerus<br>intramedullary nail | D 8x300                                                                                                                                                                                                                                                                                                                                                                                                                                                                                                                                                                                                                                                                                                                                                                                                                                                                                                                                 |
| Salgo Humerus<br>intramedullary nail | D 9x180                                                                                                                                                                                                                                                                                                                                                                                                                                                                                                                                                                                                                                                                                                                                                                                                                                                                                                                                 |
| Salgo Humerus<br>intramedullary nail | D 9x200                                                                                                                                                                                                                                                                                                                                                                                                                                                                                                                                                                                                                                                                                                                                                                                                                                                                                                                                 |
| Salgo Humerus intramedullary nail    | D 9x220                                                                                                                                                                                                                                                                                                                                                                                                                                                                                                                                                                                                                                                                                                                                                                                                                                                                                                                                 |
| Salgo Humerus<br>intramedullary nail | D 9x240                                                                                                                                                                                                                                                                                                                                                                                                                                                                                                                                                                                                                                                                                                                                                                                                                                                                                                                                 |
| Salgo Humerus intramedullary nail    | D 9x260                                                                                                                                                                                                                                                                                                                                                                                                                                                                                                                                                                                                                                                                                                                                                                                                                                                                                                                                 |
| Salgo Humerus intramedullary nail    | D 9x280                                                                                                                                                                                                                                                                                                                                                                                                                                                                                                                                                                                                                                                                                                                                                                                                                                                                                                                                 |
| Salgo Humerus intramedullary nail    | D 9x300                                                                                                                                                                                                                                                                                                                                                                                                                                                                                                                                                                                                                                                                                                                                                                                                                                                                                                                                 |
|                                      | intramedullary nail Salgo Humerus intramedullary nail |