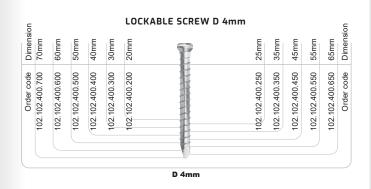

The proximal end can be

lockable with 4 mm screws.

### SIZES AVAILABLE OF THE ACCESSORIES OF HUMERUS INTRAMEDULLARY NAIL