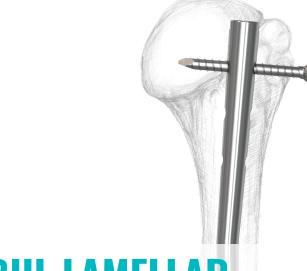

# BHL LAMELLAR HUMERUS INTRAMEDULLARY NAIL

### SIZES AVAILABLE OF THE LAMELLAR HUMERUS INTRAMEDULLARY NAIL

| Salgo Humerus<br>intramedullary nail | D 7x180                                                                                                                                                                                                                                                                                                                                                                                                                                                                                                                                                                                                                                                                                                                                                                                                                                                                                                                                 |
|--------------------------------------|-----------------------------------------------------------------------------------------------------------------------------------------------------------------------------------------------------------------------------------------------------------------------------------------------------------------------------------------------------------------------------------------------------------------------------------------------------------------------------------------------------------------------------------------------------------------------------------------------------------------------------------------------------------------------------------------------------------------------------------------------------------------------------------------------------------------------------------------------------------------------------------------------------------------------------------------|
| Salgo Humerus intramedullary nail    | D 7x200                                                                                                                                                                                                                                                                                                                                                                                                                                                                                                                                                                                                                                                                                                                                                                                                                                                                                                                                 |
| Salgo Humerus<br>intramedullary nail | D 7x220                                                                                                                                                                                                                                                                                                                                                                                                                                                                                                                                                                                                                                                                                                                                                                                                                                                                                                                                 |
| Salgo Humerus intramedullary nail    | D 7x240                                                                                                                                                                                                                                                                                                                                                                                                                                                                                                                                                                                                                                                                                                                                                                                                                                                                                                                                 |
| Salgo Humerus<br>intramedullary nail | D 7x260                                                                                                                                                                                                                                                                                                                                                                                                                                                                                                                                                                                                                                                                                                                                                                                                                                                                                                                                 |
| Salgo Humerus<br>intramedullary nail | D 7x280                                                                                                                                                                                                                                                                                                                                                                                                                                                                                                                                                                                                                                                                                                                                                                                                                                                                                                                                 |
| Salgo Humerus<br>intramedullary nail | D 8x140                                                                                                                                                                                                                                                                                                                                                                                                                                                                                                                                                                                                                                                                                                                                                                                                                                                                                                                                 |
| Salgo Humerus<br>intramedullary nail | D 8x160                                                                                                                                                                                                                                                                                                                                                                                                                                                                                                                                                                                                                                                                                                                                                                                                                                                                                                                                 |
| Salgo Humerus<br>intramedullary nail | D 8x180                                                                                                                                                                                                                                                                                                                                                                                                                                                                                                                                                                                                                                                                                                                                                                                                                                                                                                                                 |
| Salgo Humerus<br>intramedullary nail | D 8x200                                                                                                                                                                                                                                                                                                                                                                                                                                                                                                                                                                                                                                                                                                                                                                                                                                                                                                                                 |
| Salgo Humerus<br>intramedullary nail | D 8x220                                                                                                                                                                                                                                                                                                                                                                                                                                                                                                                                                                                                                                                                                                                                                                                                                                                                                                                                 |
| Salgo Humerus intramedullary nail    | D 8x240                                                                                                                                                                                                                                                                                                                                                                                                                                                                                                                                                                                                                                                                                                                                                                                                                                                                                                                                 |
| Salgo Humerus intramedullary nail    | D 8x260                                                                                                                                                                                                                                                                                                                                                                                                                                                                                                                                                                                                                                                                                                                                                                                                                                                                                                                                 |
| Salgo Humerus intramedullary nail    | D 8x280                                                                                                                                                                                                                                                                                                                                                                                                                                                                                                                                                                                                                                                                                                                                                                                                                                                                                                                                 |
| Salgo Humerus<br>intramedullary nail | D 8x300                                                                                                                                                                                                                                                                                                                                                                                                                                                                                                                                                                                                                                                                                                                                                                                                                                                                                                                                 |
| Salgo Humerus<br>intramedullary nail | D 9x180                                                                                                                                                                                                                                                                                                                                                                                                                                                                                                                                                                                                                                                                                                                                                                                                                                                                                                                                 |
| Salgo Humerus<br>intramedullary nail | D 9x200                                                                                                                                                                                                                                                                                                                                                                                                                                                                                                                                                                                                                                                                                                                                                                                                                                                                                                                                 |
| Salgo Humerus intramedullary nail    | D 9x220                                                                                                                                                                                                                                                                                                                                                                                                                                                                                                                                                                                                                                                                                                                                                                                                                                                                                                                                 |
| Salgo Humerus<br>intramedullary nail | D 9x240                                                                                                                                                                                                                                                                                                                                                                                                                                                                                                                                                                                                                                                                                                                                                                                                                                                                                                                                 |
| Salgo Humerus intramedullary nail    | D 9x260                                                                                                                                                                                                                                                                                                                                                                                                                                                                                                                                                                                                                                                                                                                                                                                                                                                                                                                                 |
| Salgo Humerus intramedullary nail    | D 9x280                                                                                                                                                                                                                                                                                                                                                                                                                                                                                                                                                                                                                                                                                                                                                                                                                                                                                                                                 |
| Salgo Humerus intramedullary nail    | D 9x300                                                                                                                                                                                                                                                                                                                                                                                                                                                                                                                                                                                                                                                                                                                                                                                                                                                                                                                                 |
|                                      | intramedullary nail Salgo Humerus intramedullary nail |