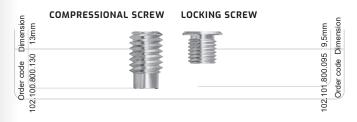

The proximal end can be

lockable with 4 mm screws.

### SIZES AVAILABLE OF THE ACCESSORIES OF HUMERUS INTRAMEDULLARY NAIL