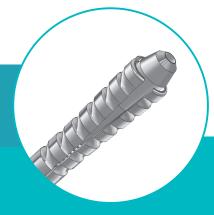

## THE CHARACTERISTICS OF THE LAMELLAR HUMERUS INTRAMEDULLARY NAIL

The distal end of the cannulated nail can be fixed with a three-way opening lamellars in the bone cavity.

The locked condition can be secured with a long screwdriver introduced in the proximal end with a left-directioned lockable mushroom.