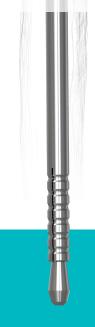

## THE CHARACTERISTICS OF THE LAMELLAR HUMERUS INTRAMEDULLARY NAIL

The distal end of the cannulated nail can be fixed with a three-way opening lamellars in the bone cavity.

The locked condition can be secured with a long screwdriver introduced in the proximal end with a left-directioned lockable mushroom.

# BHL LAMELLAR HUMERUS INTRAMEDULLARY NAIL