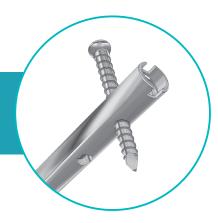

## THE CHARACTERISTICS OF THE LAMELLAR HUMERUS INTRAMEDULLARY NAIL

The distal end of the cannulated nail can be fixed with a three-way opening lamellars in the bone cavity.

The locked condition can be secured with a long screwdriver introduced in the proximal end with a left-directioned lockable mushroom.