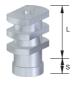

#### Sampling head

| Sulcus height (S) | 2 mm | 4 mm |
|-------------------|------|------|
| Head height (F)   |      |      |
| 7 mm              |      |      |
| 9 mm              |      |      |