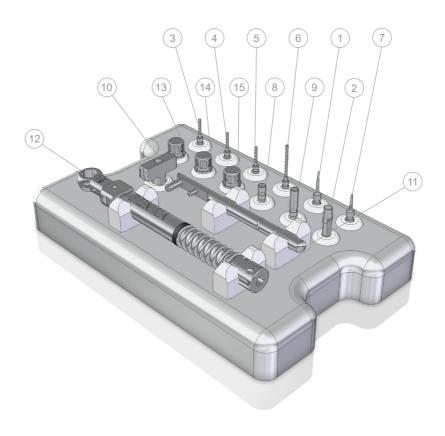

### **Inserting instruments**

|    | Denomination                                   | Typical size    |
|----|------------------------------------------------|-----------------|
| 1  | Spear-pointed drill                            | 3Lt x12/27mm    |
| 2  | Gingiva punch                                  | D 1,5x10/25mm   |
| 3  | Drill, short                                   | D 1,1x10/25mm   |
| 4  | Drill, short                                   | D 1,1x10/25mm   |
| 5  | Drill, short                                   | D 1,1x10/25mm   |
| 6  | Drill, long                                    | D 1,2x15/30mm   |
| 7  | Chamfer drill                                  | D 1,6x7/21mm    |
| 8  | Implant driver, mechanical, short              | 4Lt 1,9x10/25mm |
| 9  | Implant driver, mechanical, long               | 4Lt 1,9x15/30mm |
| 10 | Manual driver T-key                            | 4Lt 1,9x20/18mm |
| 11 | Winch for T-key                                | 70mm            |
| 12 | Ratchet torque wrench                          | 90mm            |
| 13 | Torque wrench driver interline, ribbed long    | 4Lt 1,9x21/28mm |
| 14 | Torque wrench driver interline , ribbed medium | 4Lt 1,9x14/21mm |
| 15 | Torque wrench driver interline, ribbed short   | 4Lt 1,9x7/14mm  |