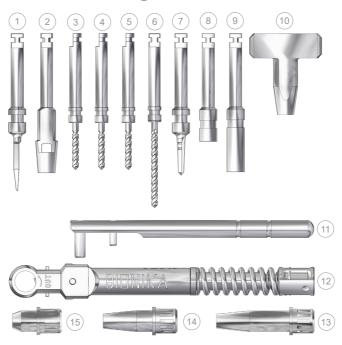

### **Inserting instruments**

|    | Denomination                                   | Typical size    |
|----|------------------------------------------------|-----------------|
| 1  | Spear-pointed drill                            | 3Lt x12/27mm    |
| 2  | Gingiva punch                                  | D 1,5x10/25mm   |
| 3  | Drill, short                                   | D 1,1x10/25mm   |
| 4  | Drill, short                                   | D 1,1x10/25mm   |
| 5  | Drill, short                                   | D 1,1x10/25mm   |
| 6  | Drill, long                                    | D 1,2x15/30mm   |
| 7  | Chamfer drill                                  | D 1,6x7/21mm    |
| 8  | Implant driver, mechanical, short              | 4Lt 1,9x10/25mm |
| 9  | Implant driver, mechanical, long               | 4Lt 1,9x15/30mm |
| 10 | Manual driver T-key                            | 4Lt 1,9x20/18mm |
| 11 | Winch for T-key                                | 70mm            |
| 12 | Ratchet torque wrench                          | 90mm            |
| 13 | Torque wrench driver interline, ribbed long    | 4Lt 1,9x21/28mm |
| 14 | Torque wrench driver interline , ribbed medium | 4Lt 1,9x14/21mm |
| 15 | Torque wrench driver interline, ribbed short   | 4Lt 1,9x7/14mm  |