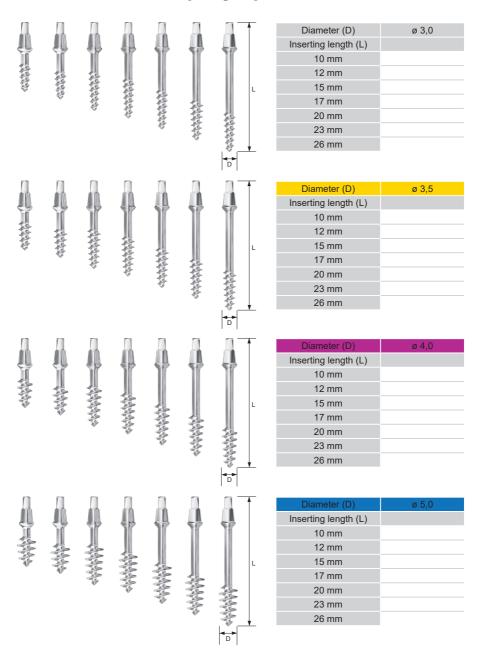

Due to the distinctive characteristics of the Speedy Implant system, this is the most suitable solution not only for average hard but for softer bone structures as well. The surgery can be performed by small exploration, possibly transgingivally, meeting the minimum invasive requirements. Due to the same characteristics, this is the most optimal construction for immediate loadness. Its flexibility makes it especially suitable for fixing a temporary toothwork.



 Platform switching under the flexible neck, with striated RadialFix

· Radius-shaped thread edge

- · Cycloid thread profile
- · High thread pitch

1,5

- · High thread depth
- Conical,self-compressional thread adjusted to the natural tooth root

· Thin, pointed, conical ending





### Sizes available of the Speedy implant







## The abutments of the SPEEDY Implant System



#### Sampling head



| Sulcus height (S) | 2 mm | 4 mm |
|-------------------|------|------|
| Head height (F)   |      |      |
| 7 mm              |      |      |
| 9 mm              |      |      |

### Technical implant



| Height (L) |
|------------|
| 10 mm      |





### **Inserting instruments**



|    | Denomination                                   | Typical size    |
|----|------------------------------------------------|-----------------|
| 1  | Spear-pointed drill                            | 3Lt x12/27mm    |
| 2  | Gingiva punch                                  | D 1,5x10/25mm   |
| 3  | Drill, short                                   | D 1,1x10/25mm   |
| 4  | Drill, short                                   | D 1,1x10