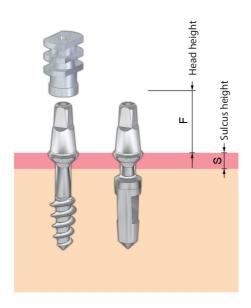

## The abutments of the SPEEDY Implant System

#### Sampling head

| Sulcus height (S) | 2 mm | 4 mm |
|-------------------|------|------|
| Head height (F)   |      |      |
| 7 mm              |      |      |
| 9 mm              |      |      |

### Technical implant

| Height (L) |
|------------|
| 10 mm      |