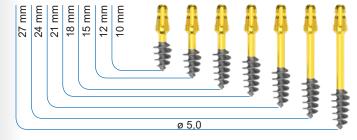

## Available sizes of the SPEEDY Implants

| diameter | Inserting length L (mm) |    |    |   |   |   |   |
|----------|-------------------------|----|----|---|---|---|---|
| (mm)     | 10                      | 12 | 15 |   |   |   | 2 |
| ø 3,0    |                         |    |    |   |   |   | • |
| ø 3,5    | •                       | •  | •  | • | • | • | • |
| ø 4,0    | •                       | •  | •  | • | • | • | • |
| ø 5,0    |                         | •  | •  | • | • | • | • |