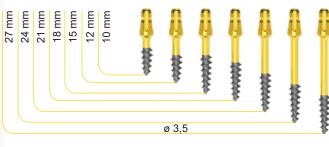

## Available sizes of the SPEEDY Implants

| diameter | Inserting length L (mm) |    |    |   |   |   |   |
|----------|-------------------------|----|----|---|---|---|---|
| (mm)     | 10                      | 12 | 15 |   |   |   | 2 |
| ø 3,0    |                         |    |    |   |   |   | • |
| ø 3,5    | •                       | •  | •  | • | • | • | • |
| ø 4,0    | •                       | •  | •  | • | • | • | • |
| ø 5,0    |                         | •  | •  | • | • | • | • |