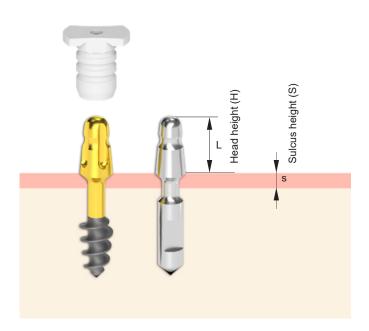

## **SPEEDY** technical elements



### Impression coping cap



### Implant Replica



# **SPEEDY** Dental Implant Instruments



|    | Item                                  | Typical size                |  |  |  |
|----|---------------------------------------|-----------------------------|--|--|--|
| 1  | Screwdriver handle for manual drivers | -                           |  |  |  |
| 2  | Spear-pointed drill                   | 3Lt x12/27mm                |  |  |  |
| 3  | Gingiva punch                         | D 1,5x10/25mm               |  |  |  |
| 4  | Drill, short                          | D 1,1x10/25mm               |  |  |  |
| 5  | Drill, long                           | D 1,2x15/30mm               |  |  |  |
| 6  | Chamfer drill                         | D 1,6x7/21mm                |  |  |  |
| 7  | Implant