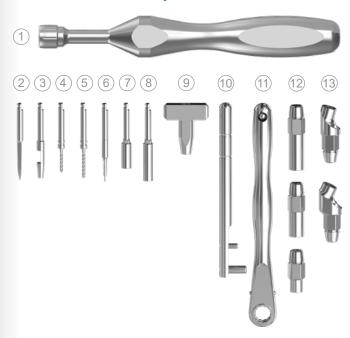

# **SPEEDY** Dental Implant Instruments

|    | Item                                  | Typical size                |  |  |  |
|----|---------------------------------------|-----------------------------|--|--|--|
| 1  | Screwdriver handle for manual drivers | -                           |  |  |  |
| 2  | Spear-pointed drill                   | 3Lt x12/27mm                |  |  |  |
| 3  | Gingiva punch                         | D 1,5x10/25mm               |  |  |  |
| 4  | Drill, short                          | D 1,1x10/25mm               |  |  |  |
| 5  | Drill, long                           | D 1,2x15/30mm               |  |  |  |
| 6  | Chamfer drill                         | D 1,6x7/21mm                |  |  |  |
| 7  | Implant driver, mechanical, short     | 4Lt 1,9x10/25mm             |  |  |  |
| 8  | Implant driver, mechanical, long      | 4Lt 1,9x15/30mm             |  |  |  |
| 9  | Manual driver T-key                   | 4Lt 1,9x20/18mm             |  |  |  |
| 10 | Winch for T-key                       | 70 mm                       |  |  |  |
| 11 | Ratchet torque wrench                 | -                           |  |  |  |
| 12 | Implant drivers, manual, straight     | D 6x5mm; D 6x10mm; D 6x12mm |  |  |  |
| 13 | Implant drivers, manual, angled       | D 6x10mm - 15°; 25°; 35°    |  |  |  |