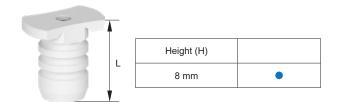

## **SPEEDY** technical elements



### Impression coping cap



### Implant Replica



# **SPEEDY** Dental Implant Instruments



|    | Item                                  | Typical size                |  |  |  |
|----|---------------------------------------|-----------------------------|--|--|--|
| 1  | Screwdriver handle for manual drivers | -                           |  |  |  |
| 2  | Spear-pointed drill                   | 3Lt x12/27mm                |  |  |  |
| 3  | Gingiva punch                         | D 1,5x10/25mm               |  |  |  |
| 4  | Drill, short                          | D 1,1x10/25mm               |  |  |  |
| 5  | Drill, long                           | D 1,2x15/30mm               |  |  |  |
| 6  | Chamfer drill                         | D 1,6x7/21mm                |  |  |  |
| 7  | Implant driver, mechanical, short