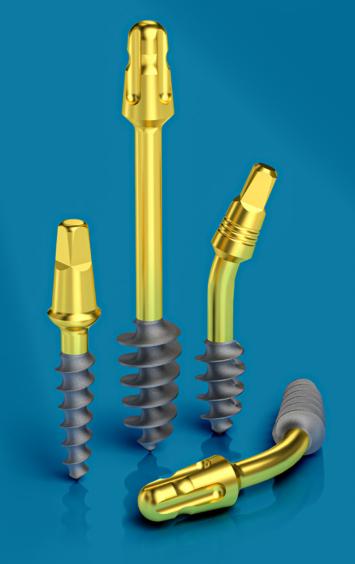

## **SPEEDY** technical elements

### Impression coping cap

### Implant Replica