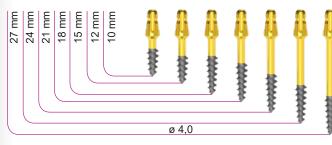

## Available sizes of the SPEEDY Implants

| diameter | Inserting length L (mm) |    |    |   |   |   |   |
|----------|-------------------------|----|----|---|---|---|---|
| (mm)     | 10                      | 12 | 15 |   |   |   | 2 |
| ø 3,0    |                         |    |    |   |   |   | • |
| ø 3,5    | •                       | •  | •  | • | • | • | • |
| ø 4,0    | •                       | •  | •  | • | • | • | • |
| ø 5,0    |                         | •  | •  | • | • | • | • |