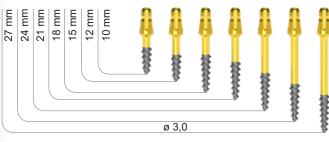

## Available sizes of the SPEEDY Implants

| diameter | Inserting length L (mm) |    |    |   |   |   |   |
|----------|-------------------------|----|----|---|---|---|---|
| (mm)     | 10                      | 12 | 15 |   |   |   | 2 |
| ø 3,0    |                         |    |    |   |   |   | • |
| ø 3,5    | •                       | •  | •  | • | • | • | • |
| ø 4,0    | •                       | •  | •  | • | • | • | • |
| ø 5,0    |                         | •  | •  | • | • | • | • |