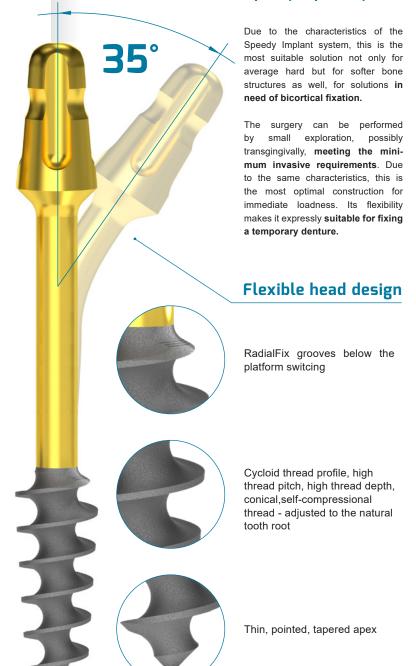

ose collaboration with doctors and engineers, enabling us to ensure the world-class quality and practical utilization.

**Quality:** The quality of the products expected by our customers is guaranteed by design, manufacturing and quality management according to the harmonized European Union laws. The BIONIKA Medline Kft. is operated according to the EN ISO 9001 and the EN ISO 13485 quality management system. Our products are provided with CE marks.

**Guarantee:** After inserting the implant - the risk of the ossification process is assumed by BIONIKA, independently of cause and effect relationship – exchange guarantee is ensured within one year after the purchase. Otherwise, we provide a long-term, 10-year guarantee for our products.

### The characteristics of the Speedy Implant System



## Available sizes of the SPEEDY Implants

| diameter | Inserting length L (mm) |    |    |   |   |   |   |
|----------|-------------------------|----|----|---|---|---|---|
| (mm)     | 10                      | 12 | 15 |   |   |   | 2 |
| ø 3,0    |                         |    |    |   |   |   | • |
| ø 3,5    | •                       | •  | •  | • | • | • | • |
| ø 4,0    | •                       | •  | •  | • | • | • | • |
| ø 5,0    |                         | •  | •  | • | • | • | • |