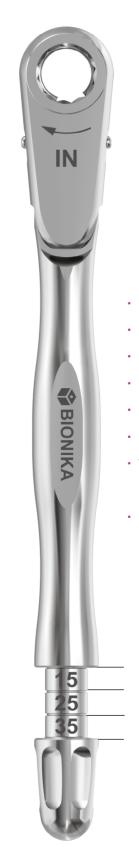

## BIONIKA RATCHET TORQUE WRENCH

The ratchet torque wrench is used to tighten and insert screws and implants. Using pre-set torque, this prevents the implant from fracturing and ensures the optimum power transfer when inserting the implant.

The scale of the torque rates from 15 to 35 Ncm, with plus or minus 5% accuracy. The scale on the opposite side can be used as a reverse torque. The ratchet torque wrench can also function as a simple ratchet.

- ERGONOMIC CONSTRUCTION
- RELIABLE LIFETIME
- PRECISE TORQUE CONTROL
- STAINLESS STEEL
- SOUND SIGNAL
- REPLACABLE KEY INTERLINE
- THE TORQUE VALUE DOES NOT STOP

  DURING USE
- PROFESSIONAL QUALITY

15 Ncm 25 Ncm 35 Ncm endless torque

The desired torques can be adjusted from 15 Ncm to the right