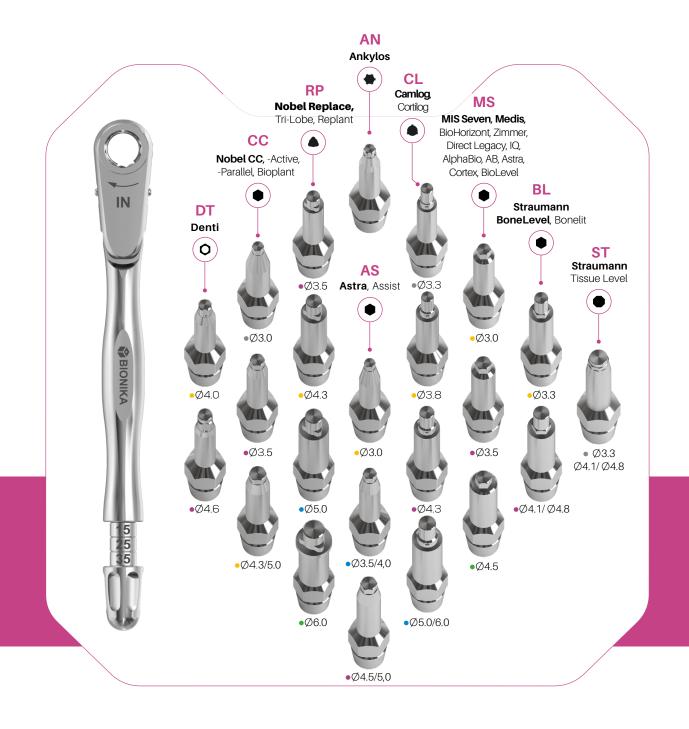

#### Code letter chart

| A  | <b>Adapter</b> for mechanical elbow stems | CL | <b>CamLog</b> , CONELOG,<br>Dentium, CortiLog,<br>Corticon, Cortical,<br>Scandrea, HiCON | LC | <b>Locator</b> key                                                                                      | NB | Nobel                                |
|----|-------------------------------------------|----|------------------------------------------------------------------------------------------|----|---------------------------------------------------------------------------------------------------------|----|--------------------------------------|
| AN | Ankylos                                   | DM | Dinamic                                                                                  | MS | MIS, Medis, Bio-<br>Horizont, Zimmer,<br>Direct Legacy, IQ,<br>AlphaBio, AB, Astra,<br>Cortex, BioLevel | PE | <b>Pitt-Easy</b> , Bioplant, Conefit |
| BL | Straumann<br>BoneLevel,<br>Bonelit        | DT | <b>Denti</b> , Dentium, DIO,<br>Periotype, Osstem                                        | MU | Multi-unit key                                                                                          | ST | Straumann                            |

#### **Code letter chart**

| AN | Ankylos                         | CC | <b>Nobel CC</b> , -Active, -Parallel, Bioplant | MS | MIS Seven, Medis, BioHorizont, Zimmer, Direct<br>Legacy, IQ, AlphaBio, AB, Astra, Cortex, BioLevel |
|----|---------------------------------|----|------------------------------------------------|----|----------------------------------------------------------------------------------------------------|
| AS | Astra, Assist                   | CL | CamLog, CortiLog                               | RP | Nobel Replace, Tri-Lobe, Replant                                                                   |
| BL | Straumann<br>BoneLevel, Bonelit | DT | Denti                                          | ST | Straumann                                                                                          |