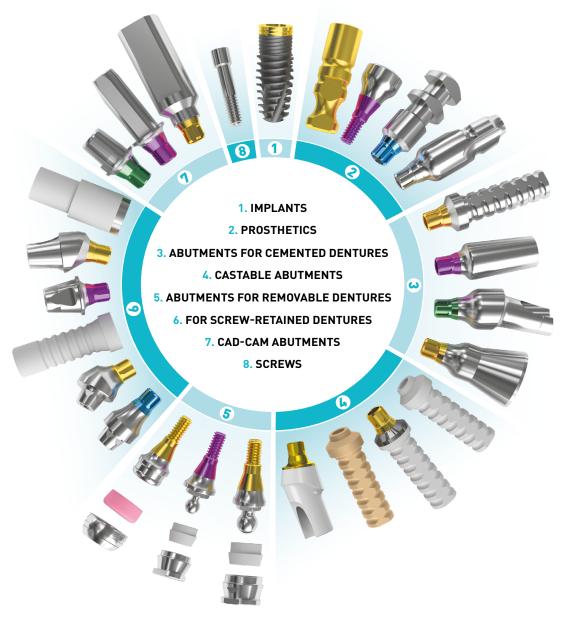

# More than 50 types of abutments

For titanium, Co-Cr alloy, plastic and zirconium toothworks