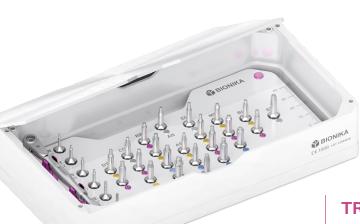

#### TRAVEL Dual wrench and test kit

It includes the two TRAVEL kit in light anodised aluminium box. It consists of 36 keys, an adapter and a ratchet torque wrench. Labeling and colour coding make the utilization easier.

## BIONIKA TRAVEL DUAL WRENCH AND TEST KIT