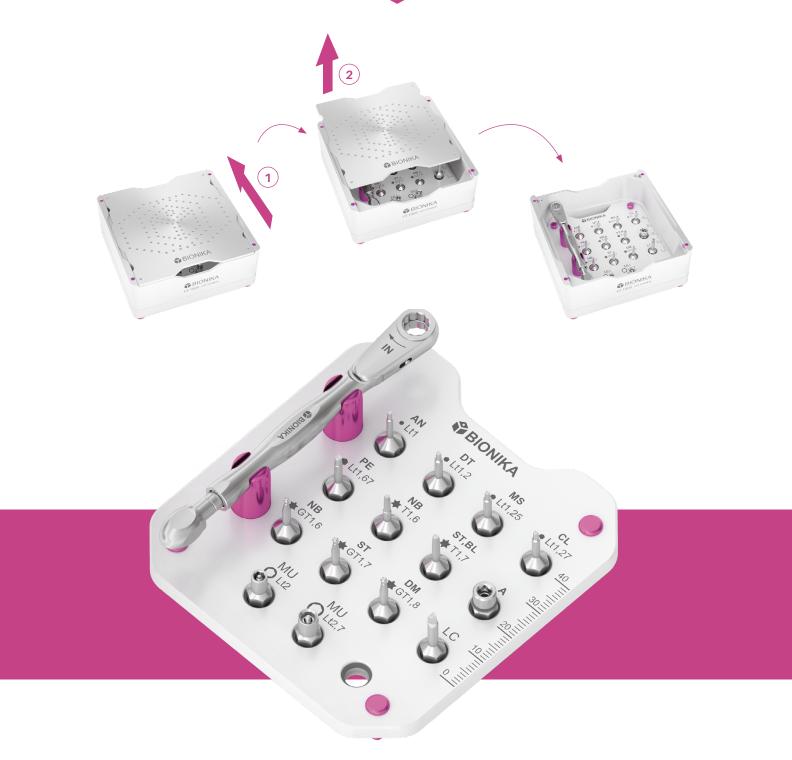

## Function of the **storage box**

## THE LAYOUT OF THE BIONIKA **TRAVEL SCREWDRIVER SET** ELEMENTS

#### **TRAVEL** screwdriver kit

Basic set in light anodised aluminium box. Includes: 13 manual keys, an adapter for using machine elbow stems and a ratchet torque wrench. Labeling makes the utilization easier.

## BIONIKA TRAVEL SCREWDRIVER KIT

Basic set in light, anodised aluminium box. Includes: 13 manual keys, an adapter for using machine elbow stems and a ratchet torque wrench. Labeling makes the utilization easier.