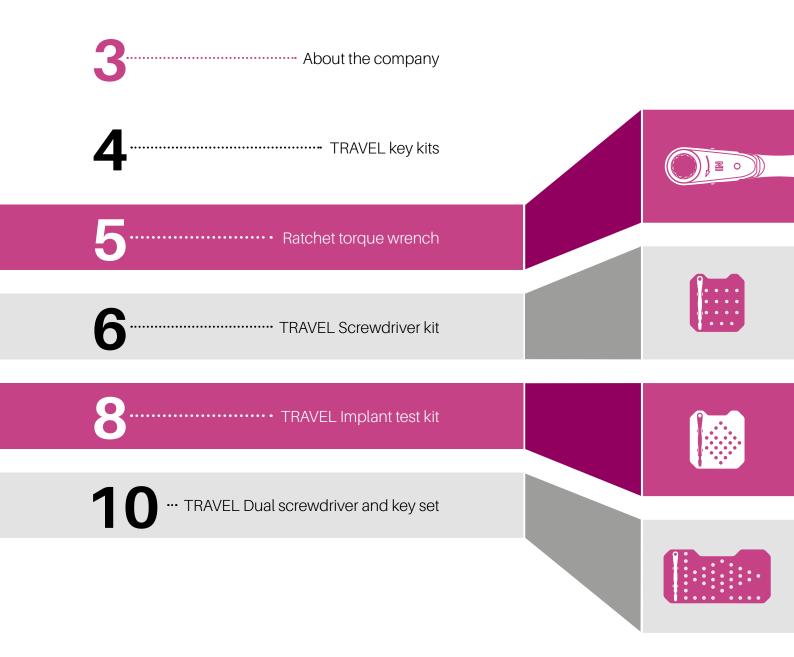

## **TABLE OF CONTENTS**

TRAVEL screwdriver kits

### **BIONIKA I ABOUT THE COMPANY**

**BIONIKA** Medline Orvostechnikai Kft. was established in 1989. Its predecessor was founded in 1989. The owners of the company are Swedish and Hungarian citizens. We have a 30-year-experience in the field of medical instruments and implant development, production and trade.

According to our objective and perception, we attach great importance to the word "BIONIKA", which marks a scientific thinking on the boundaries of biology, technology and electronics that combines these three areas in our researching and developing work.

The continuous process, combination and utilization of clinical and technological experiences in development contributes to our success, up to the production base. Here you will find the best solutions and constructions suited to customer needs, which are under continuous development.

## BIONIKA TRAVEL KEY AND TEST KITS

KEYS IN SETS OR SEPARATELY . FOR DENTAL TECHNICIANS . FOR TRAVELLING IMPLANTOLOGISTS

#### **TRAVEL** screwdriver kit

Basic set in light anodised aluminium box. Includes: 13 manual keys, an adapter for using machine elbow stems and a ratchet torque wrench. Labeling makes the utilization easier.

## BIONIKA RATCHET TORQUE WRENCH

The ratchet torque wrench is used to tighten and insert screws and implants. Using pre-set torque, this prevents the implant from fracturing and ensures the optimum power transfer when inserting the implant.

## BIONIKA TRAVEL SCREWDRIVER KIT

Basic set in light, anodised aluminium box. Includes: 13 manual keys, an adapter for using machine elbow stems and a ratchet torque wrench. Labeling makes the utilization easier.

## BIONIKA TRAVEL IMPLANT TEST KEY KIT

It consists of 23 keys and one ratchet torque wrench in light anodised aluminium box. Labeling and colur coding make the utilization easier. The

ratchet torque wrench is used to tighten and insert screws and implants.