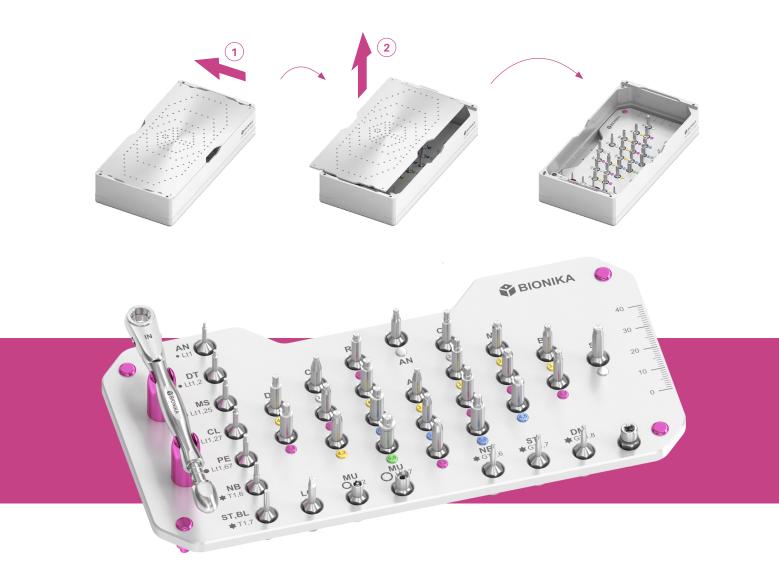

## Function of the **storage box**

## BIONIKA TRAVEL IMPLANT TEST KEY KIT

It consists of 23 keys and one ratchet torque wrench in light anodised aluminium box. Labeling and colur coding make the utilization easier. The

ratchet torque wrench is used to tighten and insert screws and implants.