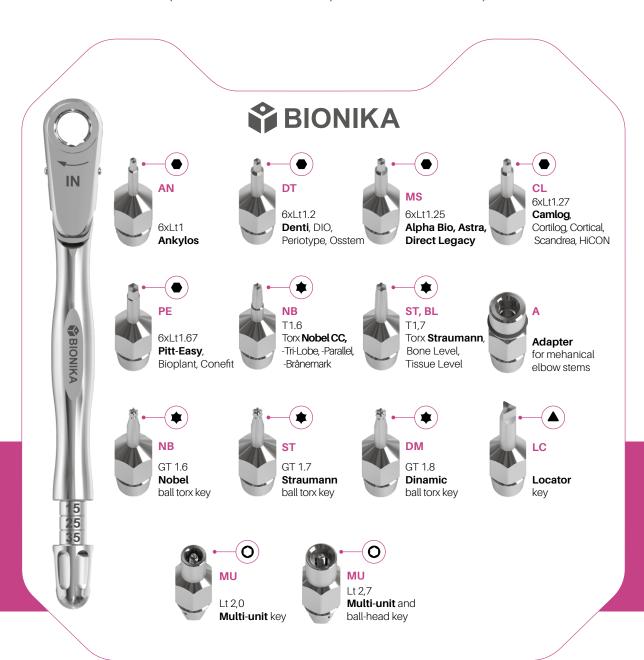

#### Code letter chart

| A  | <b>Adapter</b> for mechanical elbow stems | CL | <b>CamLog</b> , CONELOG,<br>Dentium, CortiLog,<br>Corticon, Cortical,<br>Scandrea, HiCON | LC | <b>Locator</b> key                                                                                      | NB | Nobel                                |
|----|-------------------------------------------|----|------------------------------------------------------------------------------------------|----|---------------------------------------------------------------------------------------------------------|----|--------------------------------------|
| AN | Ankylos                                   | DM | Dinamic                                                                                  | MS | MIS, Medis, Bio-<br>Horizont, Zimmer,<br>Direct Legacy, IQ,<br>AlphaBio, AB, Astra,<br>Cortex, BioLevel | PE | <b>Pitt-Easy</b> , Bioplant, Conefit |
| BL | Straumann<br>BoneLevel,<br>Bonelit        | DT | <b>Denti</b> , Dentium, DIO,<br>Periotype, Osstem                                        | MU | Multi-unit key                                                                                          | ST | Straumann                            |