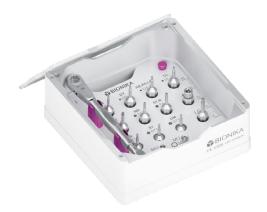

#### **TRAVEL** screwdriver kit

Basic set in light anodised aluminium box. Includes: 13 manual keys, an adapter for using machine elbow stems and a ratchet torque wrench. Labeling makes the utilization easier.

## BIONIKA TRAVEL SCREWDRIVER KIT

Basic set in light, anodised aluminium box. Includes: 13 manual keys, an adapter for using machine elbow stems and a ratchet torque wrench. Labeling makes the utilization easier.

## THE LAYOUT OF THE BIONIKA **TRAVEL SCREWDRIVER SET** ELEMENTS