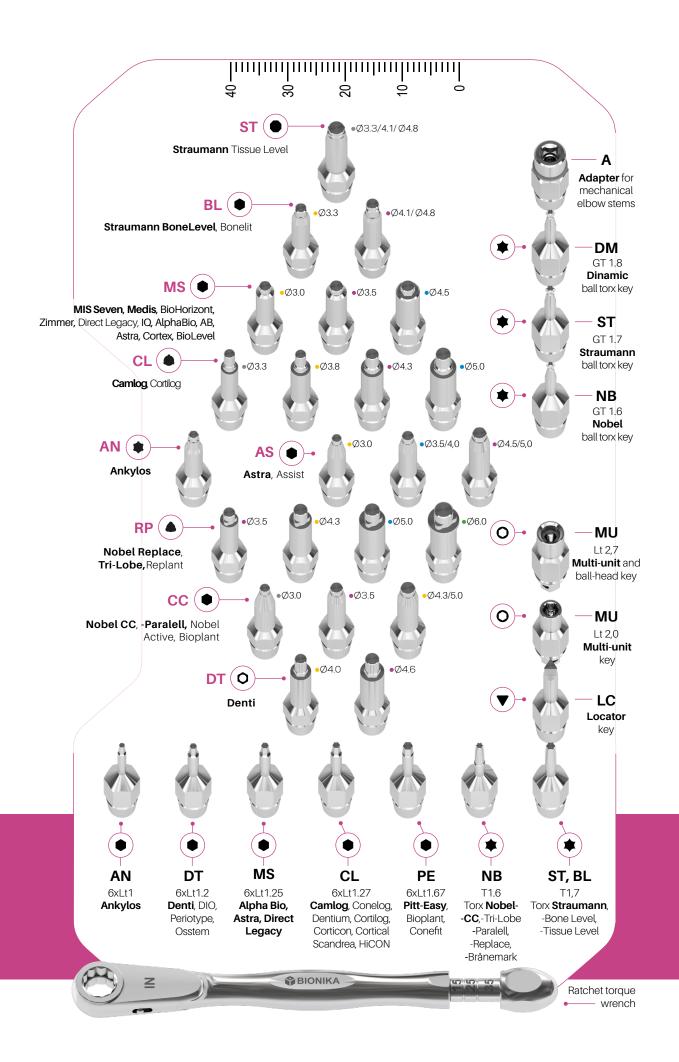

#### Code letter chart- wrenches

| A  | Adapter for<br>mechanical<br>elbow stems                                                     | DM | Dinamic                                                                                                        | MU | <b>Multi-unit</b> key                      |
|----|----------------------------------------------------------------------------------------------|----|----------------------------------------------------------------------------------------------------------------|----|--------------------------------------------|
| AN | Ankylos                                                                                      | DT | <b>Denti</b> , Dentium, DIO,<br>Periotype,<br>Osstem                                                           | NB | Nobel                                      |
| BL | Straumann<br>BoneLevel,<br>Bonelit                                                           | LC | <b>Locator</b> key                                                                                             | PE | <b>Pitt-Easy</b> ,<br>Bioplant,<br>Conefit |
| CL | CamLog,<br>CONELOG,<br>Dentium,<br>CortiLog,<br>Corticon,<br>Cortical,<br>Scandrea,<br>HiCON | MS | MIS, Medis,<br>BioHorizont,<br>Zimmer,<br>Direct<br>Legacy, IQ,<br>AlphaBio, AB,<br>Astra, Cortex,<br>BioLevel | ST | Straumann                                  |

#### Code letter chart - implant test keys

| AN   | Ankylos                                        | DT | Denti                                                  |  |
|------|------------------------------------------------|----|--------------------------------------------------------|--|
| AS   | Astra, Assist                                  |    | MIS Seven,<br>Medis,<br>BioHorizont,                   |  |
| BL   | Straumann<br>BoneLevel,<br>Bonelit             | MS | Zimmer, Direct Legacy, AlphaBio, AB, IQ, Astra Cortex. |  |
| CC - |                                                |    | BioLevel                                               |  |
|      | Nobel CC,<br>-Active, -Paral-<br>lel, Bioplant | RP | Nobel<br>Replace,<br>Tri-Lobe,<br>Replant              |  |
| CL   | CamLog,<br>CortiLog                            | ST | Straumann                                              |  |