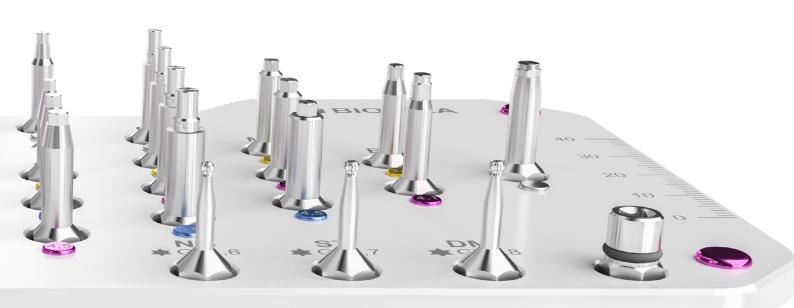

#### TRAVEL implant test key kit

It consists of 23 keys and one ratchet torque wrench in light anodised aluminium box. Labeling and colour coding make the utilization easier.

## BIONIKA TRAVEL IMPLANT TEST KEY KIT

It consists of 23 keys and one ratchet torque wrench in light anodised aluminium box. Labeling and colur coding make the utilization easier. The

ratchet torque wrench is used to tighten and insert screws and implants.

## Function of the **storage box**