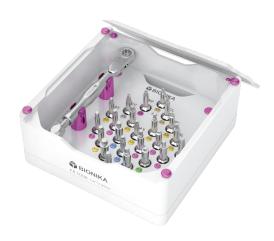

#### TRAVEL implant test key kit

It consists of 23 keys and one ratchet torque wrench in light anodised aluminium box. Labeling and colour coding make the utilization easier.

## BIONIKA TRAVEL IMPLANT TEST KEY KIT

It consists of 23 keys and one ratchet torque wrench in light anodised aluminium box. Labeling and colur coding make the utilization easier. The

ratchet torque wrench is used to tighten and insert screws and implants.

## Function of the **storage box**