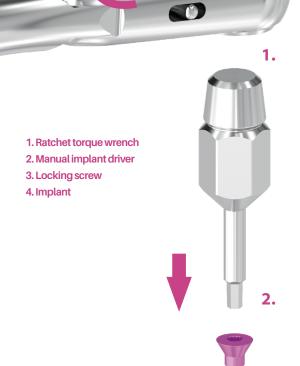

## BIONIKA RATCHET TORQUE WRENCH

The ratchet torque wrench is used to tighten and insert screws and implants. Using pre-set torque, this prevents the implant from fracturing and ensures the optimum power transfer when inserting the implant.

The ratchet torque wrench is used to tighten and insert screws and implants.