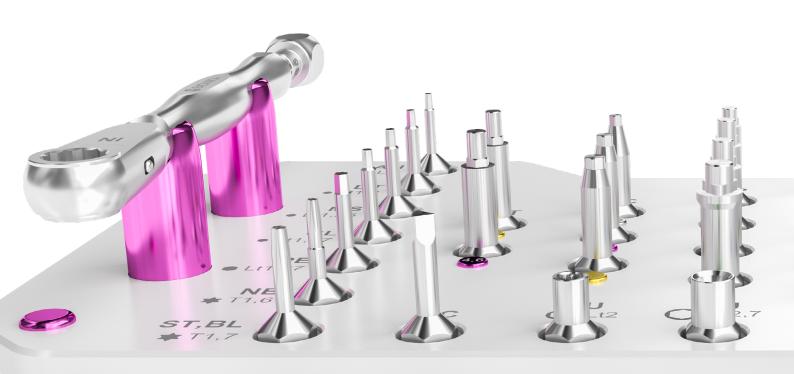

#### **TRAVEL** screwdriver kit

Basic set in light anodised aluminium box. Includes: 13 manual keys, an adapter for using machine elbow stems and a ratchet torque wrench. Labeling makes the utilization easier.

## BIONIKA TRAVEL SCREWDRIVER KIT

Basic set in light, anodised aluminium box. Includes: 13 manual keys, an adapter for using machine elbow stems and a ratchet torque wrench. Labeling makes the utilization easier.

## THE LAYOUT OF THE BIONIKA **TRAVEL SCREWDRIVER SET** ELEMENTS