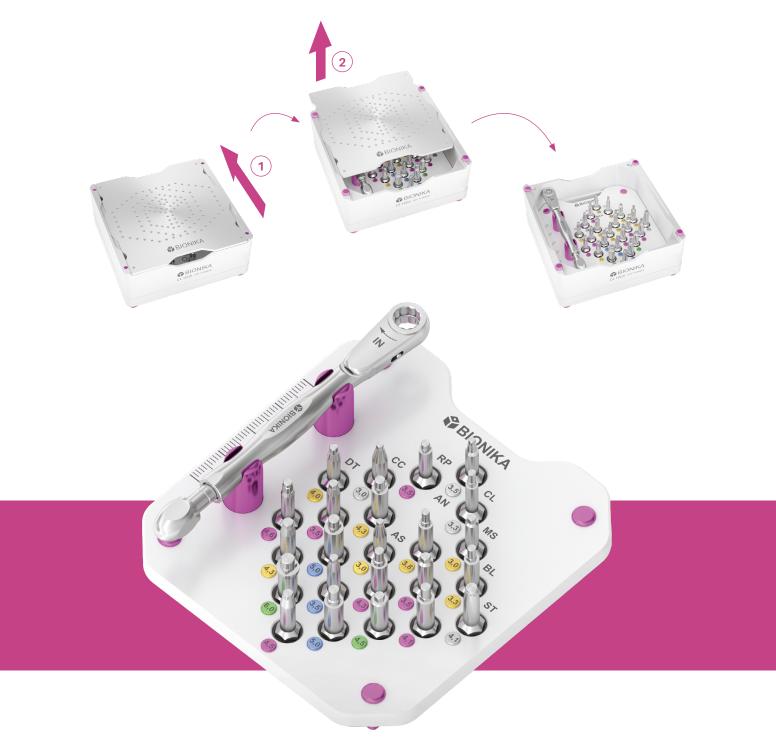

## Function of the **storage box**

## THE LAYOUT OF THE BIONIKA **TRAVEL SCREWDRIVER SET** ELEMENTS

#### **TRAVEL** screwdriver kit

Basic set in light anodised aluminium box. Includes: 13 manual keys, an adapter for using machine elbow stems and a ratchet torque wrench. Labeling makes the utilization easier.

## BIONIKA TRAVEL SCREWDRIVER KIT

Basic set in light, anodised aluminium box. Includes: 13 manual keys, an adapter for using machine elbow stems and a ratchet torque wrench. Labeling makes the utilization easier.